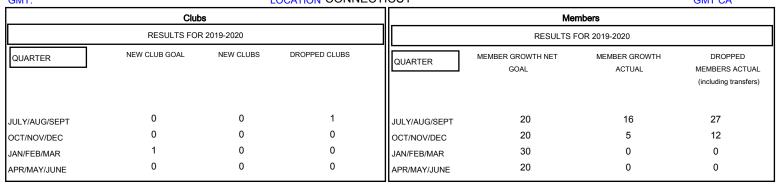

## District 23 A

GMT: LOCATION CONNECTICUT GMT CA

| DROPPED CLUBS: 1  DROPPED MEMBERS |    | 13 CLUBS OF 50 ADDED 1 OR MORE NEW MEMBERS | GENDER DISTRIE  MALE  FEMALE    | 900 (66.62%)<br>451 (33.38%) |     |
|-----------------------------------|----|--------------------------------------------|---------------------------------|------------------------------|-----|
| DECEASED                          | 5  | CLICK HERE FOR CUMULATIVE  MEMBERSHIP DATA | TOTAL FAMILY UNIT MEMBERS       |                              | 179 |
| CLUB CANCELLED                    | 0  |                                            | FAMILY MEMBERS PAYING HALF DUES |                              | 91  |
| OTHER                             | 34 |                                            |                                 |                              | 91  |
| TOTAL                             | 39 |                                            | 3323                            |                              |     |