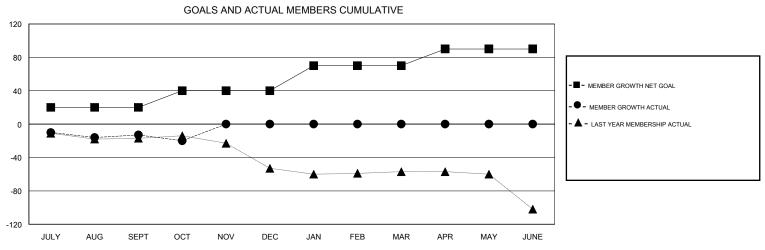

## District 23 A

GMT: LOCATION CONNECTICUT GMT CA

| DROPPED CLUBS: 1  DROPPED MEMBERS |    | 13 CLUBS OF 50 ADDED 1 OR MORE NEW MEMBERS | GENDER DISTRIE  MALE  FEMALE    | 900 (66.62%)<br>451 (33.38%) |     |
|-----------------------------------|----|--------------------------------------------|---------------------------------|------------------------------|-----|
| DECEASED                          | 5  | CLICK HERE FOR CUMULATIVE  MEMBERSHIP DATA | TOTAL FAMILY UNIT MEMBERS       |                              | 179 |
| CLUB CANCELLED                    | 0  |                                            | FAMILY MEMBERS PAYING HALF DUES |                              | 91  |
| OTHER                             | 34 |                                            |                                 |                              | 91  |
| TOTAL                             | 39 |                                            | 3323                            |                              |     |